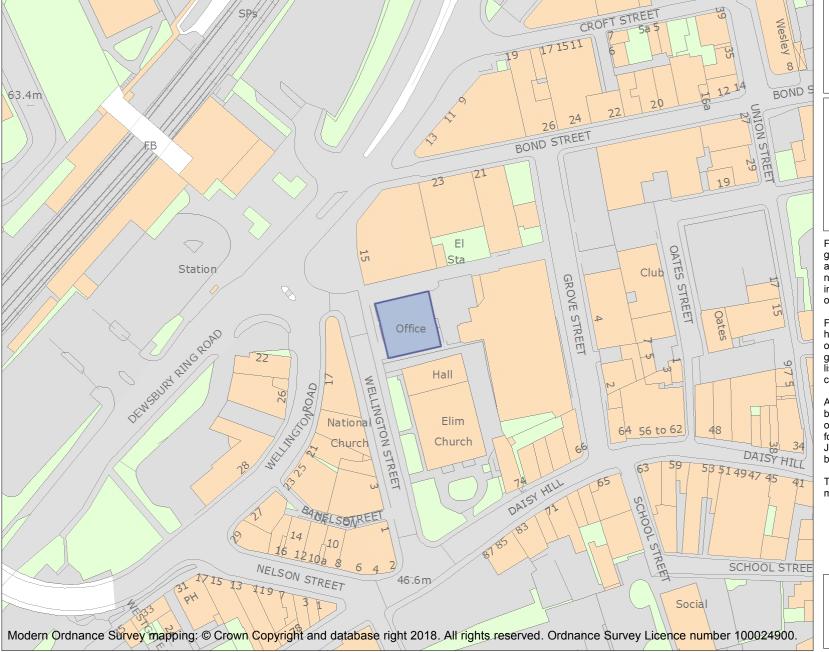

This is an A4 sized map and should be printed full size at A4 with no page scaling set.

Name: Former Dewsbury Union Offices

Heritage Category:

Listing

List Entry No: 1475314

Grade:

ll l

County:

District: Kirklees

Parish: Non Civil Parish

For all entries pre-dating 4 April 2011 maps and national grid references do not form part of the official record of a listed building. In such cases the map here and the national grid reference are generated from the list entry in the official record and added later to aid identification of the principal listed building or buildings.

For all list entries made on or after 4 April 2011 the map here and the national grid reference do form part of the official record. In such cases the map and the national grid reference are to aid identification of the principal listed building or buildings only and must be read in conjunction with other information in the record.

Any object or structure fixed to the principal building or buildings and any object or structure within the curtilage of the building, which, although not fixed to the building, forms part of the land and has done so since before 1st July, 1948 is by law to be treated as part of the listed building.

This map was delivered electronically and when printed may not be to scale and may be subject to distortions.

List Entry NGR: SE2440321736

**Map Scale:** 1:1250

Print Date: 20 May 2024

HistoricEngland.org.uk